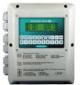

WIZARD 4000® (1 TO 4 CHANNEL) Bulletin 400

SOLO®G2 (1 OR 2 CHANNEL) Bulletin 516

The Electronic Chlor-Scale® can be used with either our Wizard 4000® advanced indicator or our Solo® G2 weight display