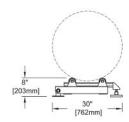

|

#### MODEL DR40 (DR20K)

SINGLE TON CONTAINER SCALE







#### MODEL DR80 (DR40K)

DUAL TON CONTAINER SCALE



#### OTHER MODELS





Hydraulic Chlor-Scale® with Century Dial® or SOLO XT®. (Bulletin 202)



Multiple Chlor-Scale® for monitoring banks of 3, 4, 5 and 6 containers. (Bulletins 203 & 402)

## WWW.FORCEFLOW.COM

**DRAWINGS • ENGINEERED SPECS • LITERATURE**