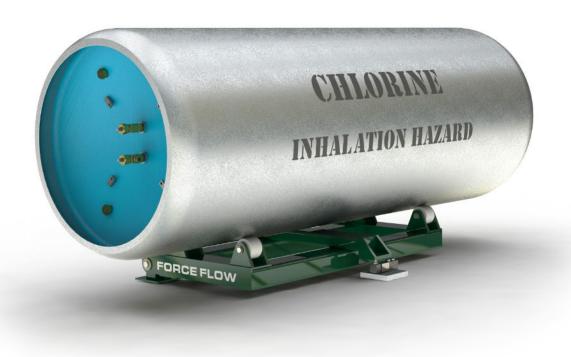

VIA 4-20mA OUTPUTS AND RS485

The Electronic Chlor-Scale® is the most advanced chlorine ton container monitoring system available today. The robotically welded heavy gauge steel frame is engineered to safely handle the severe impact from tank loading and the 2part epoxy powder coat finish protects against corrosive chlorine environments.

with its single electronic NTEP certi-

fied shear beam load cell keeps the amount of floor level electronics to a minimum increasing overall system reliability. Integral UHMW polyethylene roller trunnions safely cradle standard DOT 106A500X chlorine and SO<sub>2</sub> ton containers as well as most international 907kg and 1000kg cylinders.

Put the Chlor-Scale® to work in your plant and see why since 1967, the Chlor-Scale® has set the standard for chlorine ton container scale durability and design.

> NO FINGER POINTING. NO FINE PRINT. TM

The pivoted scale frame design