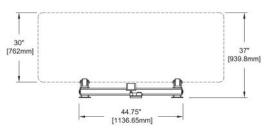

|

#### MODEL DR40 (DR20K)

SINGLE TON CONTAINER SCALE







#### MODEL DR80 (DR40K)

DUAL TON CONTAINER SCALE



#### OTHER MODELS





Hydraulic Chlor-Scale® with Century Dial® or SOLO XT®. (Bulletin 202)



Multiple Chlor-Scale® for monitoring banks of 3, 4, 5 and 6 containers. (Bulletins 203 & 402)

## WWW.FORCEFLOW.COM

**DRAWINGS • ENGINEERED SPECS • LITERATURE**