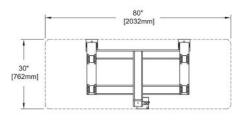

#### MODELS & ORDERING INFORMATION

| MODEL (metric)     | DR40 (DR20K)                                                               | DR80 (DR40K)                                  | Accessories                                                                                                                                                                                                                                                                                                                                                                                                                                                                                                                                                                                                                                                                                                                                                                                                                                                                                                                                                                                                                                                                                                                                                                                                                                                                                                                                                                                                                                                                                                                                                                                                                                                                                                                                                                                                                                                                                                                                                                                                                                                                                                                    |
|--------------------|----------------------------------------------------------------------------|-----------------------------------------------|--------------------------------------------------------------------------------------------------------------------------------------------------------------------------------------------------------------------------------------------------------------------------------------------------------------------------------------------------------------------------------------------------------------------------------------------------------------------------------------------------------------------------------------------------------------------------------------------------------------------------------------------------------------------------------------------------------------------------------------------------------------------------------------------------------------------------------------------------------------------------------------------------------------------------------------------------------------------------------------------------------------------------------------------------------------------------------------------------------------------------------------------------------------------------------------------------------------------------------------------------------------------------------------------------------------------------------------------------------------------------------------------------------------------------------------------------------------------------------------------------------------------------------------------------------------------------------------------------------------------------------------------------------------------------------------------------------------------------------------------------------------------------------------------------------------------------------------------------------------------------------------------------------------------------------------------------------------------------------------------------------------------------------------------------------------------------------------------------------------------------------|
| NO. OF CONTAINERS  | 1                                                                          | 2 (monitors combined weight)                  |                                                                                                                                                                                                                                                                                                                                                                                                                                                                                                                                                                                                                                                                                                                                                                                                                                                                                                                                                                                                                                                                                                                                                                                                                                                                                                                                                                                                                                                                                                                                                                                                                                                                                                                                                                                                                                                                                                                                                                                                                                                                                                                                |
| CAPACITY           | 4000 lb (2000 kg)                                                          | 8000 lb (4000 kg)                             |                                                                                                                                                                                                                                                                                                                                                                                                                                                                                                                                                                                                                                                                                                                                                                                                                                                                                                                                                                                                                                                                                                                                                                                                                                                                                                                                                                                                                                                                                                                                                                                                                                                                                                                                                                                                                                                                                                                                                                                                                                                                                                                                |
| MATERIAL           | ASTM GRADE A36 Steel                                                       |                                               | Drip Trays: CT-2                                                                                                                                                                                                                                                                                                                                                                                                                                                                                                                                                                                                                                                                                                                                                                                                                                                                                                                                                                                                                                                                                                                                                                                                                                                                                                                                                                                                                                                                                                                                                                                                                                                                                                                                                                                                                                                                                                                                                                                                                                                                                                               |
| COATING            | 2 - Part Epoxy Powder Coat                                                 |                                               |                                                                                                                                                                                                                                                                                                                                                                                                                                                                                                                                                                                                                                                                                                                                                                                                                                                                                                                                                                                                                                                                                                                                                                                                                                                                                                                                                                                                                                                                                                                                                                                                                                                                                                                                                                                                                                                                                                                                                                                                                                                                                                                                |
| NO. OF ROLLERS     | (4) UHMW Polyethylene                                                      | (8) UHMW Polyethylene                         | Ton Turning Bar: TCTB-1                                                                                                                                                                                                                                                                                                                                                                                                                                                                                                                                                                                                                                                                                                                                                                                                                                                                                                                                                                                                                                                                                                                                                                                                                                                                                                                                                                                                                                                                                                                                                                                                                                                                                                                                                                                                                                                                                                                                                                                                                                                                                                        |
| OPTIONAL           | (4) Bronze Bushed Steel<br>add Model No. STL4                              | (8) Bronze Bushed Steel<br>add Model No. STL8 | TO TOTAL CONTROL OF THE PARTY O |
| LOAD CELL          | Single Shear Beam Strain Gauge                                             |                                               | Lifting Beam: LIFTBAR                                                                                                                                                                                                                                                                                                                                                                                                                                                                                                                                                                                                                                                                                                                                                                                                                                                                                                                                                                                                                                                                                                                                                                                                                                                                                                                                                                                                                                                                                                                                                                                                                                                                                                                                                                                                                                                                                                                                                                                                                                                                                                          |
| CABLE LENGTH       | 20 ft (6 m) Standard. 30 ft (10 m), 50 ft (15 m), 100 ft (30 m) available. |                                               |                                                                                                                                                                                                                                                                                                                                                                                                                                                                                                                                                                                                                                                                                                                                                                                                                                                                                                                                                                                                                                                                                                                                                                                                                                                                                                                                                                                                                                                                                                                                                                                                                                                                                                                                                                                                                                                                                                                                                                                                                                                                                                                                |
| SYSTEM ACCURACY    | 1/4 of 1% Full Scale                                                       |                                               |                                                                                                                                                                                                                                                                                                                                                                                                                                                                                                                                                                                                                                                                                                                                                                                                                                                                                                                                                                                                                                                                                                                                                                                                                                                                                                                                                                                                                                                                                                                                                                                                                                                                                                                                                                                                                                                                                                                                                                                                                                                                                                                                |
| WARRANTY           | 5 - Year                                                                   |                                               | Tank Restraints                                                                                                                                                                                                                                                                                                                                                                                                                                                                                                                                                                                                                                                                                                                                                                                                                                                                                                                                                                                                                                                                                                                                                                                                                                                                                                                                                                                                                                                                                                                                                                                                                                                                                                                                                                                                                                                                                                                                                                                                                                                                                                                |
| SHIPPING WEIGHT    | 200 lb (91 kg)                                                             | 320 lb (145 kg)                               | EMPTY FULL USE                                                                                                                                                                                                                                                                                                                                                                                                                                                                                                                                                                                                                                                                                                                                                                                                                                                                                                                                                                                                                                                                                                                                                                                                                                                                                                                                                                                                                                                                                                                                                                                                                                                                                                                                                                                                                                                                                                                                                                                                                                                                                                                 |
| with STEEL ROLLERS | 225 lb (102 kg)                                                            | 365 lb (166 kg)                               | Magnetic Placards: MS-5-SET                                                                                                                                                                                                                                                                                                                                                                                                                                                                                                                                                                                                                                                                                                                                                                                                                                                                                                                                                                                                                                                                                                                                                                                                                                                                                                                                                                                                                                                                                                                                                                                                                                                                                                                                                                                                                                                                                                                                                                                                                                                                                                    |

#### MODEL DR80 (DR40K)

DUAL TON CONTAINER SCALE