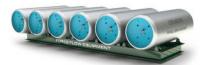

#### OTHER MODELS

Hydraulic Chlor-Scale® with Century Dial® or SOLO XT®. (Bulletin 202)

Multiple Chlor-Scale® for monitoring banks of 3, 4, 5 and 6 containers. (Bulletins 203 & 402)