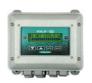

WIZARD 4000® (1 TO 4 CHANNEL) Bulletin 400

SOLO®G2 (1 OR 2 CHANNEL) Bulletin 516

The Electronic Chlor-Scale® can be used with either our Wizard 4000® advanced indicator or our Solo® G2 weight display