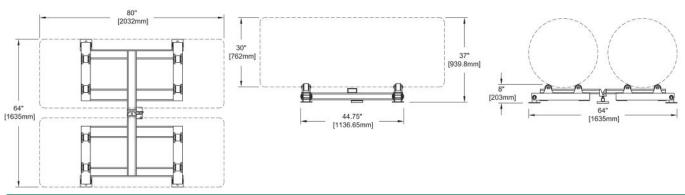

|

#### MODEL DR40 (DR20K)

SINGLE TON CONTAINER SCALE







#### MODEL DR80 (DR40K)

DUAL TON CONTAINER SCALE



#### OTHER MODELS





Hydraulic Chlor-Scale® with Century Dial® or SOLO XT®. (Bulletin 202)



Multiple Chlor-Scale® for monitoring banks of 3, 4, 5 and 6 containers. (Bulletins 203 & 402)

## WWW.FORCEFLOW.COM

**DRAWINGS • ENGINEERED SPECS • LITERATURE**